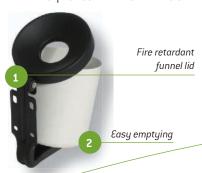

### **WALL-MOUNTED ASHTRAY - TUBULAR**

#### Wall-mounted variant of stand alone AT-0292-DGRY

- Slim and discreet wall-mounted ashtray designed for outdoor use.
- Sturdy, all weather resistant:
- Fully galvanised steel construction.
- High resistance stainless steel snuff plate.
- UV protection treatment.
- Quick and easy to open, empty, clean and maintain.
- Secure key locking system.
- Easy wall-mounting with mounting hardware included.

Easy emptying from the bottom

Fitted with a galvanised tubular liner

1 L

| Item Code    | Description                  | Colour    | Material |
|--------------|------------------------------|-----------|----------|
| AT-0291-DGRY | Tubular wall-mounted ashtray | Dark grey | Epoxy    |