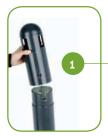

Easy emptying from the bottom

Fitted with a galvanised tubular liner

1 L

| Item Code    | Description                  | Colour    | Material |
|--------------|------------------------------|-----------|----------|
| AT-0291-DGRY | Tubular wall-mounted ashtray | Dark grey | Epoxy    |