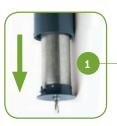

Easy emptying from the bottom

Fitted with a galvanised tubular liner

1 L

| Item Code    | Description                  | Colour    | Material |
|--------------|------------------------------|-----------|----------|
| AT-0291-DGRY | Tubular wall-mounted ashtray | Dark grey | Epoxy    |

Removable top for easy liner access

Easy & clean emptying

Stainless steel snuff plate accessible from 4 sides

| Item Code    | Description                     | Colour    | Material |
|--------------|---------------------------------|-----------|----------|
| AT-0292-DGRY | Tubular stand-alone ashtray 3 L | Dark grey | Ероху    |