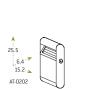

### WALL-MOUNTED ASHTRAY - RECTANGULAR

Aesthetic & practical outdoor smoking equipment.

- Designed for outdoor applications.
- Sturdy, all weather resistant:
- Fully galvanised steel construction.
- High resistance stainless steel snuff plate.
- UV protection treatment.
- 1.5 litre liner on AT-0222 and 0.5 litre on AT-0202.
- Quick and easy to open, empty, clean and maintain.
- Secure key locking system.
- Easy wall-mounting with mounting hardware included.

AT-0202-DGRY

| 5.5<br>6.4 *** |           | 35.5<br>6.4***<br>19.1• • | 0 |
|----------------|-----------|---------------------------|---|
| AT-0202        | $\forall$ | AT-0222                   | J |

| Item Code    | Description                                     | Colour           | Material |
|--------------|-------------------------------------------------|------------------|----------|
| AT-0202-DGRY | Wall-mounted ashtray - 1.5 L with liner (0.5 L) | Dark grey / Grey | Epoxy    |
| AT-0222-DGRY | Wall-mounted ashtray - 3 L with liner (1.5 L)   | Dark grey / Grey | Epoxy    |