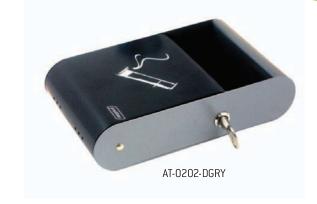

### WALL-MOUNTED ASHTRAY - RECTANGULAR

Aesthetic & practical outdoor smoking equipment.

- Designed for outdoor applications.
- Sturdy, all weather resistant:
- Fully galvanised steel construction.
- High resistance stainless steel snuff plate.
- UV protection treatment.
- 1.5 litre liner on AT-0222 and 0.5 litre on AT-0202.
- Quick and easy to open, empty, clean and maintain.
- Secure key locking system.
- Easy wall-mounting with mounting hardware included.

AT-0202-DGRY

| 5.5<br>6.4 *** |           | 35.5<br>6.4***<br>19.1• • | 0 |
|----------------|-----------|---------------------------|---|
| AT-0202        | $\forall$ | AT-0222                   | J |

| Item Code    | Description                                     | Colour           | Material |
|--------------|-------------------------------------------------|------------------|----------|
| AT-0202-DGRY | Wall-mounted ashtray - 1.5 L with liner (0.5 L) | Dark grey / Grey | Epoxy    |
| AT-0222-DGRY | Wall-mounted ashtray - 3 L with liner (1.5 L)   | Dark grey / Grey | Epoxy    |