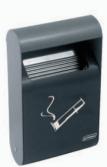

### WALL-MOUNTED ASHTRAY - RECTANGULAR

Aesthetic & practical outdoor smoking equipment.

- Designed for outdoor applications.
- Sturdy, all weather resistant:
- Fully galvanised steel construction.
- High resistance stainless steel snuff plate.
- UV protection treatment.
- 1.5 litre liner on AT-0222 and 0.5 litre on AT-0202.
- Quick and easy to open, empty, clean and maintain.
- Secure key locking system.
- Easy wall-mounting with mounting hardware included.

AT-0202-DGRY

| 5.5<br>6.4 *** |           | 35.5<br>6.4***<br>19.1• • | 0 |
|----------------|-----------|---------------------------|---|
| AT-0202        | $\forall$ | AT-0222                   | J |

| Item Code    | Description                                     | Colour           | Material |
|--------------|-------------------------------------------------|------------------|----------|
| AT-0202-DGRY | Wall-mounted ashtray - 1.5 L with liner (0.5 L) | Dark grey / Grey | Epoxy    |
| AT-0222-DGRY | Wall-mounted ashtray - 3 L with liner (1.5 L)   | Dark grey / Grey | Epoxy    |