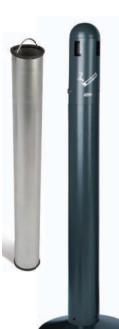

#### Wall-mounted variant of stand alone AT-0292-DGRY

- Slim and discreet wall-mounted ashtray designed for outdoor use.
- Sturdy, all weather resistant:
- Fully galvanised steel construction.
- High resistance stainless steel snuff plate.
- UV protection treatment.
- Quick and easy to open, empty, clean and maintain.
- Secure key locking system.
- Easy wall-mounting with mounting hardware included.

### **TUBULAR STAND ALONE ASHTRAY**

#### Slim space-saving design, discreet and efficient.

- Designed for outdoor use.
- Sturdy, all weather resistant:
- Fully galvanised steel construction.
- High resistance stainless steel snuff plate.
- UV protection treatment.
- Secure key locking system.
- · Heavy stone base for stability.
- Mounting hardware and optional floor fixing kit included.