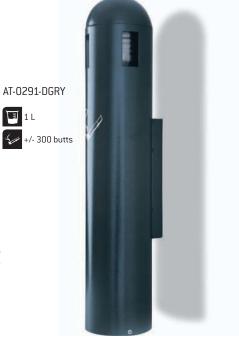

### **WALL-MOUNTED ASHTRAY - TUBULAR**

#### Wall-mounted variant of stand alone AT-0292-DGRY

- Slim and discreet wall-mounted ashtray designed for outdoor use.
- Sturdy, all weather resistant:
- Fully galvanised steel construction.
- High resistance stainless steel snuff plate.
- UV protection treatment.
- Quick and easy to open, empty, clean and maintain.
- Secure key locking system.
- Easy wall-mounting with mounting hardware included.

Easy emptying from the bottom

Fitted with a galvanised tubular liner

1 L

| Item Code    | Description                  | Colour    | Material |
|--------------|------------------------------|-----------|----------|
| AT-0291-DGRY | Tubular wall-mounted ashtray | Dark grey | Epoxy    |