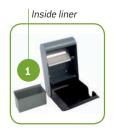

### WALL-MOUNTED ASHTRAY - RECTANGULAR

Aesthetic & practical outdoor smoking equipment.

- Designed for outdoor applications.
- Sturdy, all weather resistant:
- Fully galvanised steel construction.
- High resistance stainless steel snuff plate.
- UV protection treatment.
- 1.5 litre liner on AT-0222 and 0.5 litre on AT-0202.
- Quick and easy to open, empty, clean and maintain.
- Secure key locking system.
- Easy wall-mounting with mounting hardware included.

| Item Code    | Description                                     | Colour           | Material |
|--------------|-------------------------------------------------|------------------|----------|
| AT-0202-DGRY | Wall-mounted ashtray - 1.5 L with liner (0.5 L) | Dark grey / Grey | Epoxy    |
| AT-0222-DGRY | Wall-mounted ashtray - 3 L with liner (1.5 L)   | Dark grey / Grey | Epoxy    |