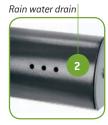

#### Wall-mounted variant of stand alone AT-0292-DGRY

- Slim and discreet wall-mounted ashtray designed for outdoor use.
- Sturdy, all weather resistant:
- Fully galvanised steel construction.
- High resistance stainless steel snuff plate.
- UV protection treatment.
- Quick and easy to open, empty, clean and maintain.
- Secure key locking system.
- Easy wall-mounting with mounting hardware included.

Easy emptying from the bottom

Fitted with a galvanised tubular liner

1 L

| Item Code    | Description                  | Colour    | Material |
|--------------|------------------------------|-----------|----------|
| AT-0291-DGRY | Tubular wall-mounted ashtray | Dark grey | Epoxy    |