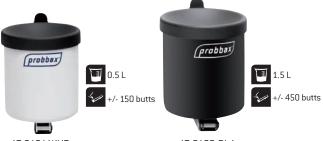

### **WALL-MOUNTED ASHTRAY - ROUND**

Convenient solution for outdoor ash management.

- Fire safe construction (lid damper).
- Fully galvanised steel construction.
- Quick and easy to empty.
- Easy wall-mounting with mounting hardware included.
- 2 capacities available in white or black.

AT-0102

AT-0101-WHT

AT-0102-BLA

| Item Code   | Description                         | Colour | Material |
|-------------|-------------------------------------|--------|----------|
| AT-0101-BLA | Wall-mounted ashtray - Small 0.5 L  | Black  | Epoxy    |
| AT-0101-WHT | Wall-mounted ashtray - Small 0.5 L  | White  | Epoxy    |
| AT-0102-BLA | Wall-mounted ashtray - Medium 1.5 L | Black  | Epoxy    |
| AT-0102-WHT | Wall-mounted ashtray - Medium 1.5 L | White  | Ероху    |