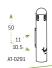

Easy emptying from the bottom

Fitted with a galvanised tubular liner

1 L

| Item Code    | Description                  | Colour    | Material |
|--------------|------------------------------|-----------|----------|
| AT-0291-DGRY | Tubular wall-mounted ashtray | Dark grey | Epoxy    |