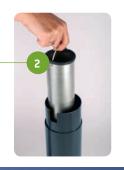

Easy emptying from the bottom

Fitted with a galvanised tubular liner

1 L

| Item Code    | Description                  | Colour    | Material |
|--------------|------------------------------|-----------|----------|
| AT-0291-DGRY | Tubular wall-mounted ashtray | Dark grey | Epoxy    |

Removable top for easy liner access

Easy & clean emptying

Stainless steel snuff plate accessible from 4 sides

| Item Code    | Description                     | Colour    | Material |
|--------------|---------------------------------|-----------|----------|
| AT-0292-DGRY | Tubular stand-alone ashtray 3 L | Dark grey | Ероху    |