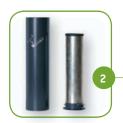

Easy emptying from the bottom

Fitted with a galvanised tubular liner

1 L

| Item Code    | Description                  | Colour    | Material |
|--------------|------------------------------|-----------|----------|
| AT-0291-DGRY | Tubular wall-mounted ashtray | Dark grey | Epoxy    |