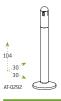

Easy emptying from the bottom

Fitted with a galvanised tubular liner

1 L

| Item Code    | Description                  | Colour    | Material |
|--------------|------------------------------|-----------|----------|
| AT-0291-DGRY | Tubular wall-mounted ashtray | Dark grey | Epoxy    |