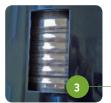

### **KEY LOCK SYSTEM**

All AT-02\*\* ashtrays are using the same key-lock system for easier maintenance.