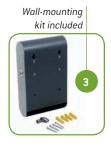

### WALL-MOUNTED ASHTRAY - RECTANGULAR

Aesthetic & practical outdoor smoking equipment.

- Designed for outdoor applications.
- Sturdy, all weather resistant:
- Fully galvanised steel construction.
- High resistance stainless steel snuff plate.
- UV protection treatment.
- 1.5 litre liner on AT-0222 and 0.5 litre on AT-0202.
- Quick and easy to open, empty, clean and maintain.
- Secure key locking system.
- Easy wall-mounting with mounting hardware included.

#### Wall-mounted variant of stand alone AT-0292-DGRY

- Slim and discreet wall-mounted ashtray designed for outdoor use.
- Sturdy, all weather resistant:
- Fully galvanised steel construction.
- High resistance stainless steel snuff plate.
- UV protection treatment.
- Quick and easy to open, empty, clean and maintain.
- Secure key locking system.
- Easy wall-mounting with mounting hardware included.

#### Slim space-saving design, discreet and efficient.

- Designed for outdoor use.
- Sturdy, all weather resistant:
- Fully galvanised steel construction.
- High resistance stainless steel snuff plate.
- UV protection treatment.
- Secure key locking system.
- · Heavy stone base for stability.
- Mounting hardware and optional floor fixing kit included.